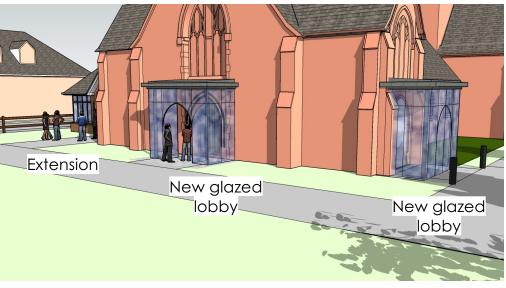

## North east view from St. Paul's Road

## South west view from Thorpe Road

| В   | New rooflights to nave removed     | 21/2/24  |
|-----|------------------------------------|----------|
| А   | Annotated for planning application | 22/11/23 |
| Rev | Amendments                         | Date     |