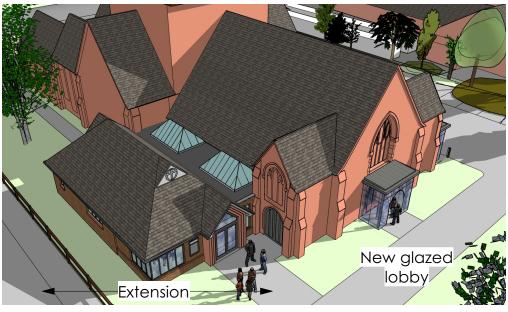

View from North West

Aerial view from North West

## Aerial vew from North West

## North east view from St. Paul's Road