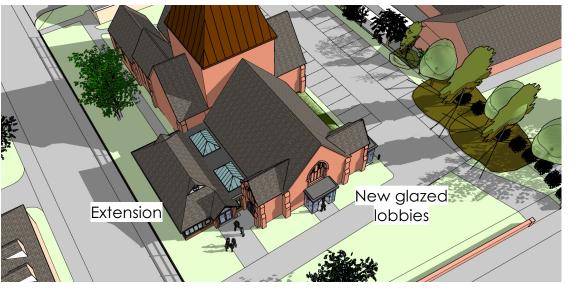

View from North West

Aerial view from North West

## Aerial vew from North West

## North east view from St. Paul's Road