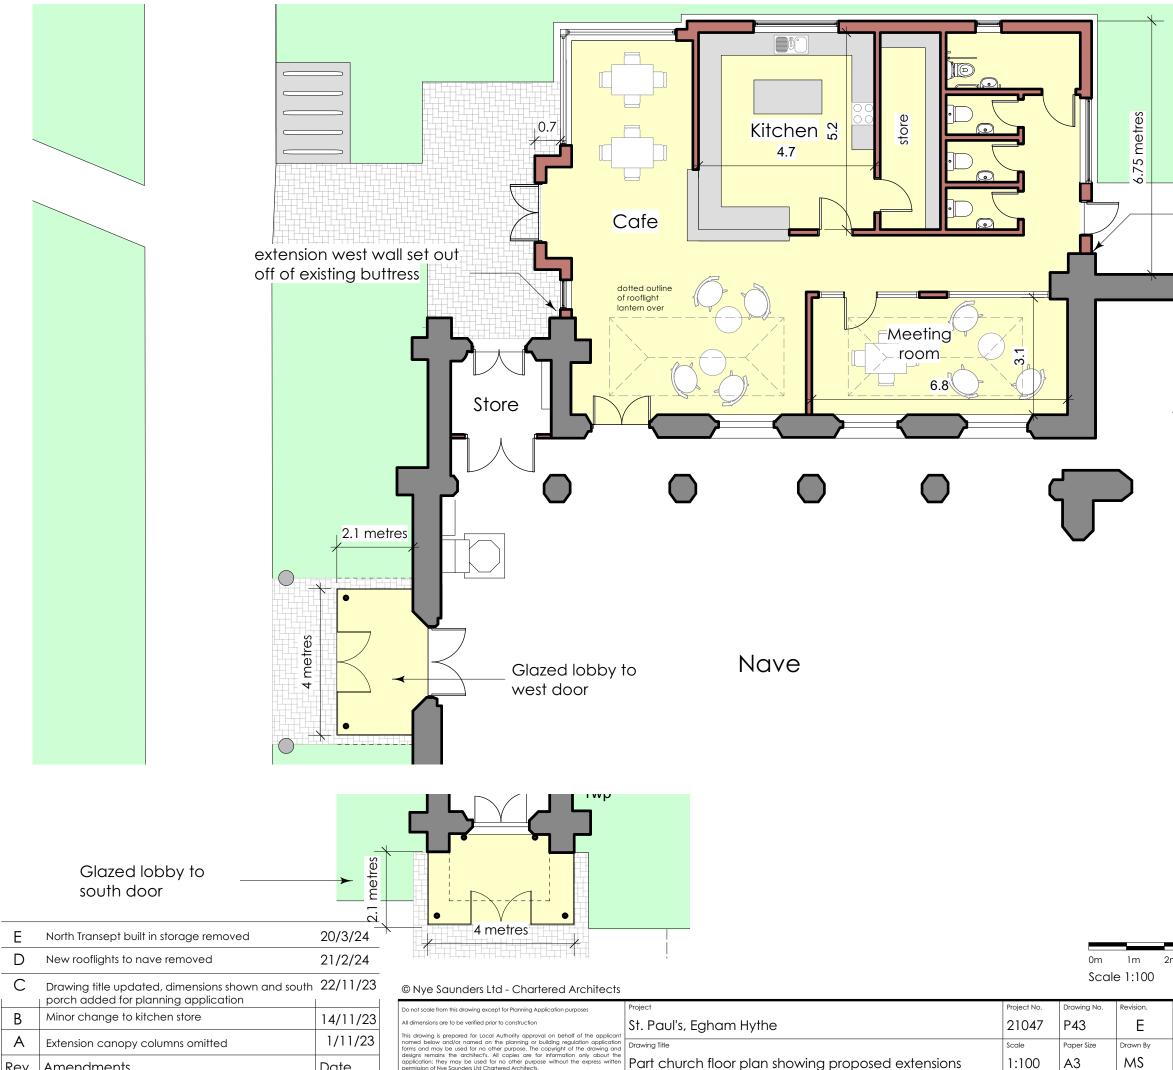

Rev Amendments

Date

Part church floor plan showing proposed extensions 1:100

135.22 sq.m. / 1,454 sq.ft. nett floor area

extension east wall set out -off of existing buttress

North transept

| r | n 3m       | 4m | 5m                 | 10m                                                |
|---|------------|----|--------------------|----------------------------------------------------|
|   |            |    |                    |                                                    |
|   | Date       |    | 0                  | coupdore                                           |
|   | Oct '23    |    | пуе                | SAUNDERS<br>ARTERED ARCHITECTS                     |
|   | Checked By | 1  | С Н                | ARTERED ARCHITECTS                                 |
|   | DB         | 3  | 3 Church Str       | eet, Godalming, Surrey. GU7 1EQ                    |
|   | 88         | ww | w.nyesaunders.co.u | k e-mail: info@nyesaunders.co.uk Tel: 01483 418600 |
|   |            |    |                    |                                                    |

С New rooflights to nave removed Drawing title updated and south porch added for 22/11/23 planning application В А Extension canopy roof simplified Date Rev Amendments

south door

pared for Local Authority approval on behalf of the applicar d/or named on the planning or building regulation application used for no other purpose. The copyright of the drawing an he architects. All copies are for information only about the may be used for no other purpose. Without the express writte Scale Drawing Title Paper Size 1:100 A3 Part church roof plan showing proposed extensions