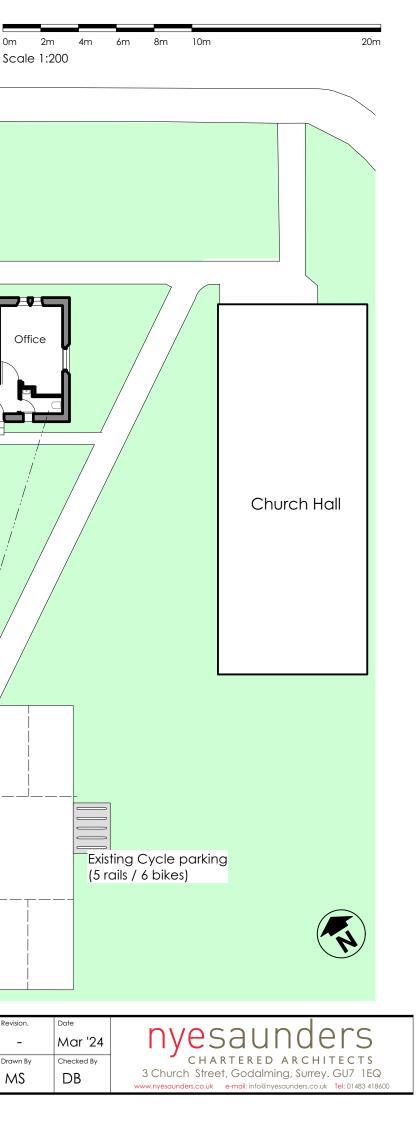

| А   | Additional detail added | 16/11/2 |
|-----|-------------------------|---------|
| Rev | Amendments              | Date    |

St. Paul's Road

| e Nye Sublideis Lid - Chuneled Alchnecis                                                                                                                                                                                 | ye submers the - Chanelea Alchinecis |             |             |           |   |  |  |  |
|--------------------------------------------------------------------------------------------------------------------------------------------------------------------------------------------------------------------------|--------------------------------------|-------------|-------------|-----------|---|--|--|--|
| Do not scale from this drawing except for Planning Application purposes                                                                                                                                                  | Project                              | Project No. | Drawing No. | Revision. | D |  |  |  |
| All dimensions are to be verified prior to construction<br>This drawing is prepared for Local Authority approval on behalf of the applicant                                                                              | St. Paul's, Egham Hythe              | 21047       | E02         |           | 2 |  |  |  |
| named below and/or named on the planning or building regulation application<br>forms and may be used for no other purpose. The copyright of the drawing and                                                              | Drawing Title                        | Scale       | Paper Size  | Drawn By  | С |  |  |  |
| designs remains the architect's. All copies are for information only about the<br>application; they may be used for no other purpose without the express written<br>permission of Nye Saunders Ltd Chartered Architects. |                                      | 1:200       | A3          | MS        | - |  |  |  |