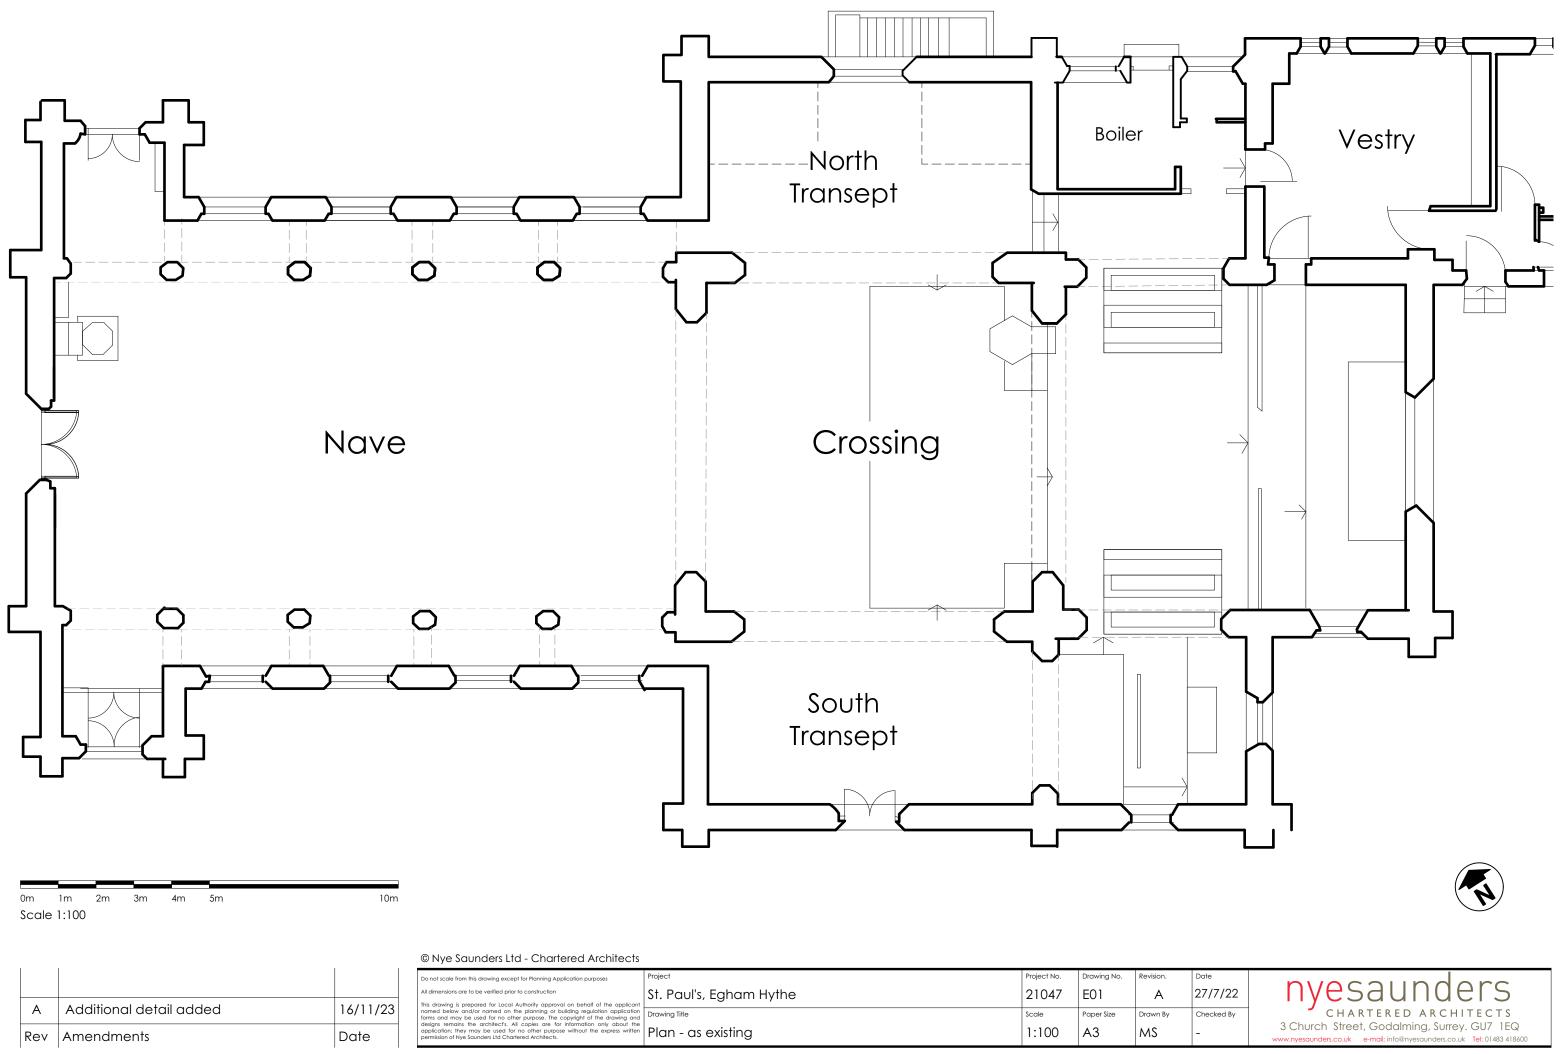

level, through wall and into

Nyesaunders CHARTERED ARCHITECTS Mar '24 3 Church Street, Godalming, Surrey. GU7 1EQ lers.co.uk e-mail: info@nyesaunders.co.uk Tel: 01483 418600

| _  |                                                                                                                                                                                                                       |                         |             |             |           |
|----|-----------------------------------------------------------------------------------------------------------------------------------------------------------------------------------------------------------------------|-------------------------|-------------|-------------|-----------|
| D  | to not scale from this drawing except for Planning Application purposes                                                                                                                                               | Project                 | Project No. | Drawing No. | Revision. |
|    | Il dimensions are to be verified prior to construction<br>nis drawing is prepared for Local Authority approval on behalf of the applicant                                                                             | St. Paul's, Egham Hythe | 21047       | E01         | А         |
| fc | orms and may be used for no other purpose. The copyright of the drawing and                                                                                                                                           | Drawing line            | Scale       | Paper Size  | Drawn By  |
| a  | esigns remains the architect's. All copies are for information only about the<br>pplication; they may be used for no other purpose without the express written<br>ermission of Nye Saunders Ltd Chartered Architects. | Plan - as existing      | 1:100       | A3          | MS        |