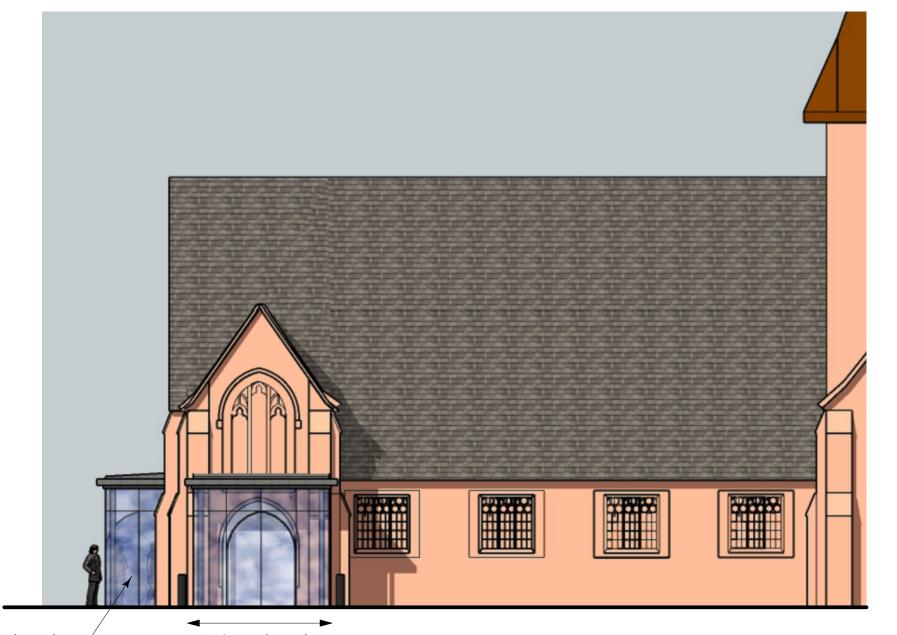

# West Elevation facing Thorpe Road

А

Rev Amendments

© Nye Saunders Ltd - Chartered Architects

|                                           | Do not scale from this drawing except for Planning Application purposes                                                                                                                                                                         | Project                                         | Project No. | Drawing No. | Revision. |
|-------------------------------------------|-------------------------------------------------------------------------------------------------------------------------------------------------------------------------------------------------------------------------------------------------|-------------------------------------------------|-------------|-------------|-----------|
|                                           |                                                                                                                                                                                                                                                 | St. Paul's, Egham Hythe                         | 21047       | P47         | А         |
| Updated for planning application 22/11/23 | This drawing is prepared for Local Authority approval on behalf of the applicant<br>named below and/or named on the planning or building regulation application<br>forms and may be used for no other purpose. The copyright of the drawing and | Drawing Title                                   | Scale       | Paper Size  | Drawn By  |
| Amendments Date                           | designs remains the architect's. All copies are for information only about the<br>application; they may be used for no other purpose without the express written<br>permission of Nye Saunders Ltd Chartered Architects.                        | Scheme C4 - Elevations Sheet 1 (to Thorpe Road) | 1:100       | A3          | MS        |
|                                           |                                                                                                                                                                                                                                                 |                                                 |             |             |           |

DB

(east elevation)

Extension

► New glazed west porch