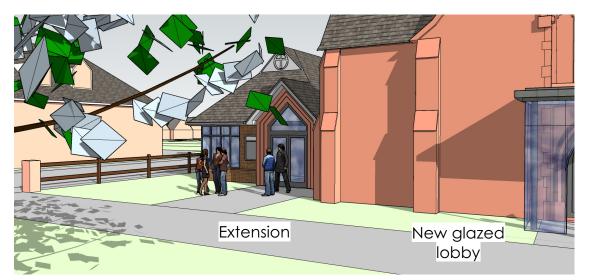

------------|----|--------------|------------------------------------------------------------------------------------|
|    |            | -  |              |                                                                                    |
|    | Date       |    |              | soundard                                                                           |
|    | Oct '23    |    | nyes         | Saunders<br>RTERED ARCHITECTS                                                      |
|    | Checked By | 1  | 🖌 СНА        | RTERED ARCHITECTS                                                                  |
|    | DB         |    | Church Stree | et, Godalming, Surrey, GU7 1EQ<br>e-mail: info@nyesaunders.co.uk Tel: 01483 418600 |



View from North West



Aerial view from North West



## West view from Thorpe Road



## Aerial vew from North West

### © Nye Saunders Ltd - Chartered Architects



## North east view from St. Paul's Road



## South west view from Thorpe Road

| В   | New rooflights to nave removed     | 21/2/24  |
|-----|------------------------------------|----------|
| А   | Annotated for planning application | 22/11/23 |
| Rev | Amendments                         | Date     |

|   | Do not scale from this drawing except for Planning Application purposes                                                                                                                                                                         | Project                 | Project No. | Drawing No. | Revision. | Do |
|---|--------------------------------------------------------