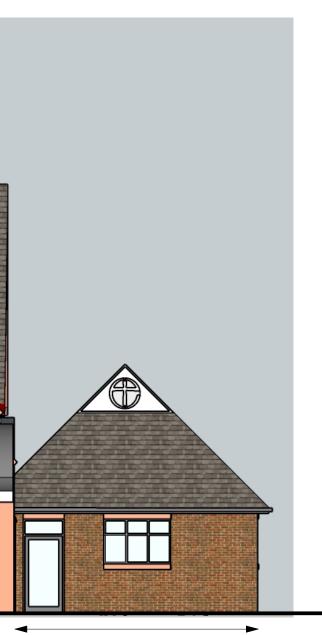

# West Elevation facing Thorpe Road

А

Rev Amendments

© Nye Saunders Ltd - Chartered Architects

|                                           | Do not scale from this drawing except for Planning Application purposes                                                                                                                                                                         | Project                                         | Project No. | Drawing No. | Revision. |
|-------------------------------------------|-------------------------------------------------------------------------------------------------------------------------------------------------------------------------------------------------------------------------------------------------|-------------------------------------------------|-------------|-------------|-----------|
|                                           |                                                                                                                                                                                                                                                 | St. Paul's, Egham Hythe                         | 21047       | P47         | А         |
| Updated for planning application 22/11/23 | This drawing is prepared for Local Authority approval on behalf of the applicant<br>named below and/or named on the planning or building regulation application<br>forms and may be used for no other purpose. The copyright of the drawing and | Drawing Title                                   | Scale       | Paper Size  | Drawn By  |
| Amendments Date                           | designs remains the architect's. All copies are for information only about the<br>application; they may be used for no other purpose without the express written<br>permission of Nye Saunders Ltd Chartered Architects.                        | Scheme C4 - Elevations Sheet 1 (to Thorpe Road) | 1:100       | A3          | MS        |
|                                           |                                                                                                                                                                                                                                                 |                                                 |             |             |           |

DB

(east elevation)

Extension

► New glazed west porch