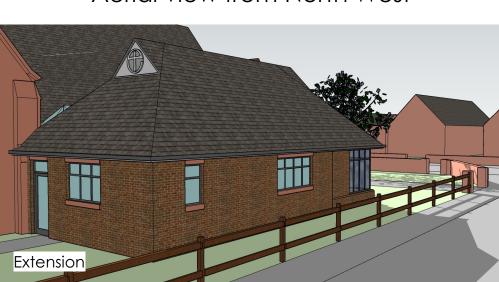

View from North West

Aerial view from North West

## Aerial vew from North West

DB

(east elevation)

Extension

► New glazed west porch