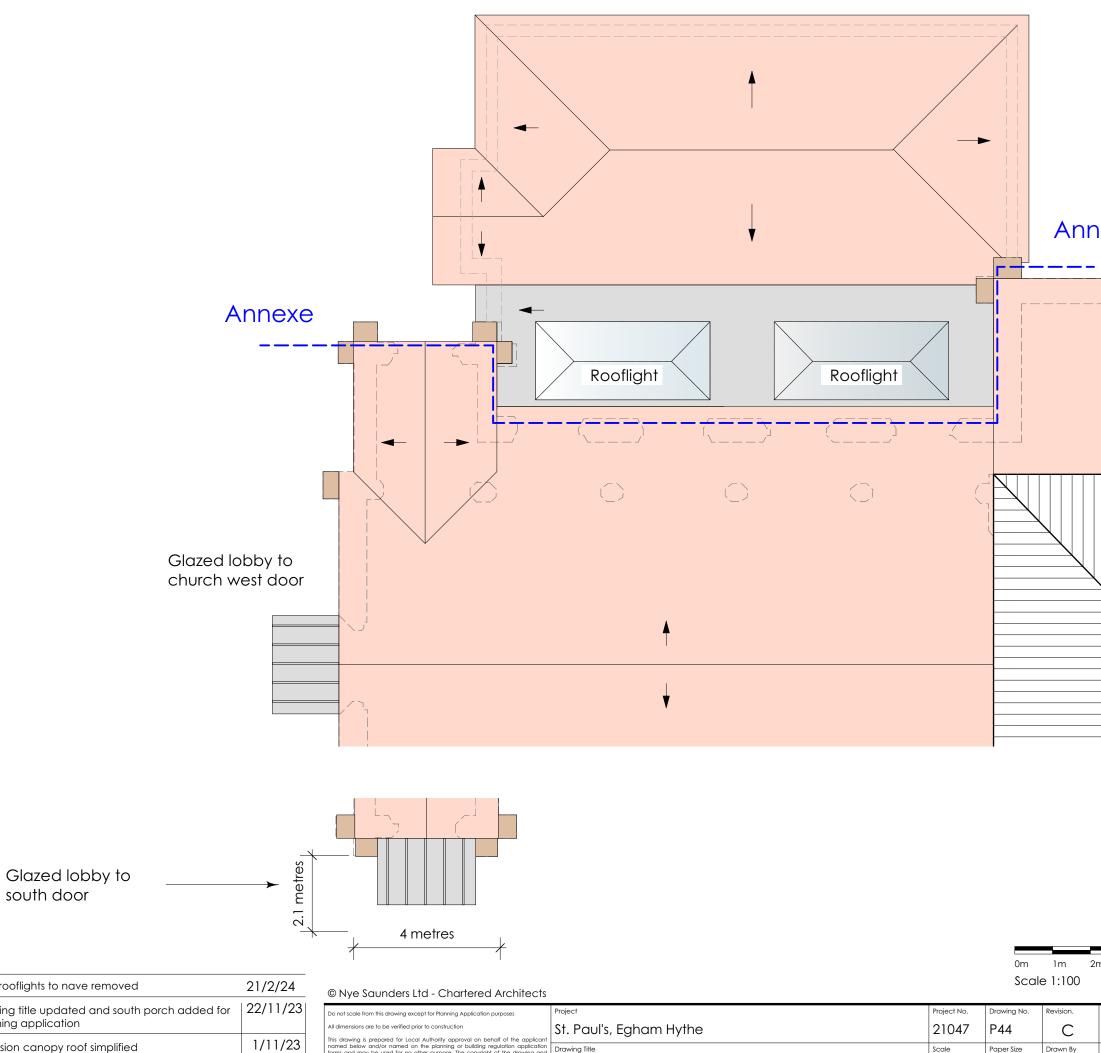

С New rooflights to nave removed Drawing title updated and south porch added for 22/11/23 planning application В А Extension canopy roof simplified Date Rev Amendments

south door

pared for Local Authority approval on behalf of the applicar d/or named on the planning or building regulation application used for no other purpose. The copyright of the drawing an he architects. All copies are for information only about the may be used for no other purpose. Without the express writte Scale Drawing Title Paper Size 1:100 A3 Part church roof plan showing proposed extensions

### Annexe

MS

| 2r | m 3m       | 4m | 5m           | 10m                                                                                |
|----|------------|----|--------------|------------------------------------------------------------------------------------|
|    |            | -  |              |                                                                                    |
|    | Date       |    |              | soundard                                                                           |
|    | Oct '23    |    | nyes         | Saunders<br>RTERED ARCHITECTS                                                      |
|    | Checked By | 1  | 🖌 СНА        | RTERED ARCHITECTS                                                                  |
|    | DB         |    | Church Stree | et, Godalming, Surrey, GU7 1EQ<br>e-mail: info@nyesaunders.co.uk Tel: 01483 418600 |