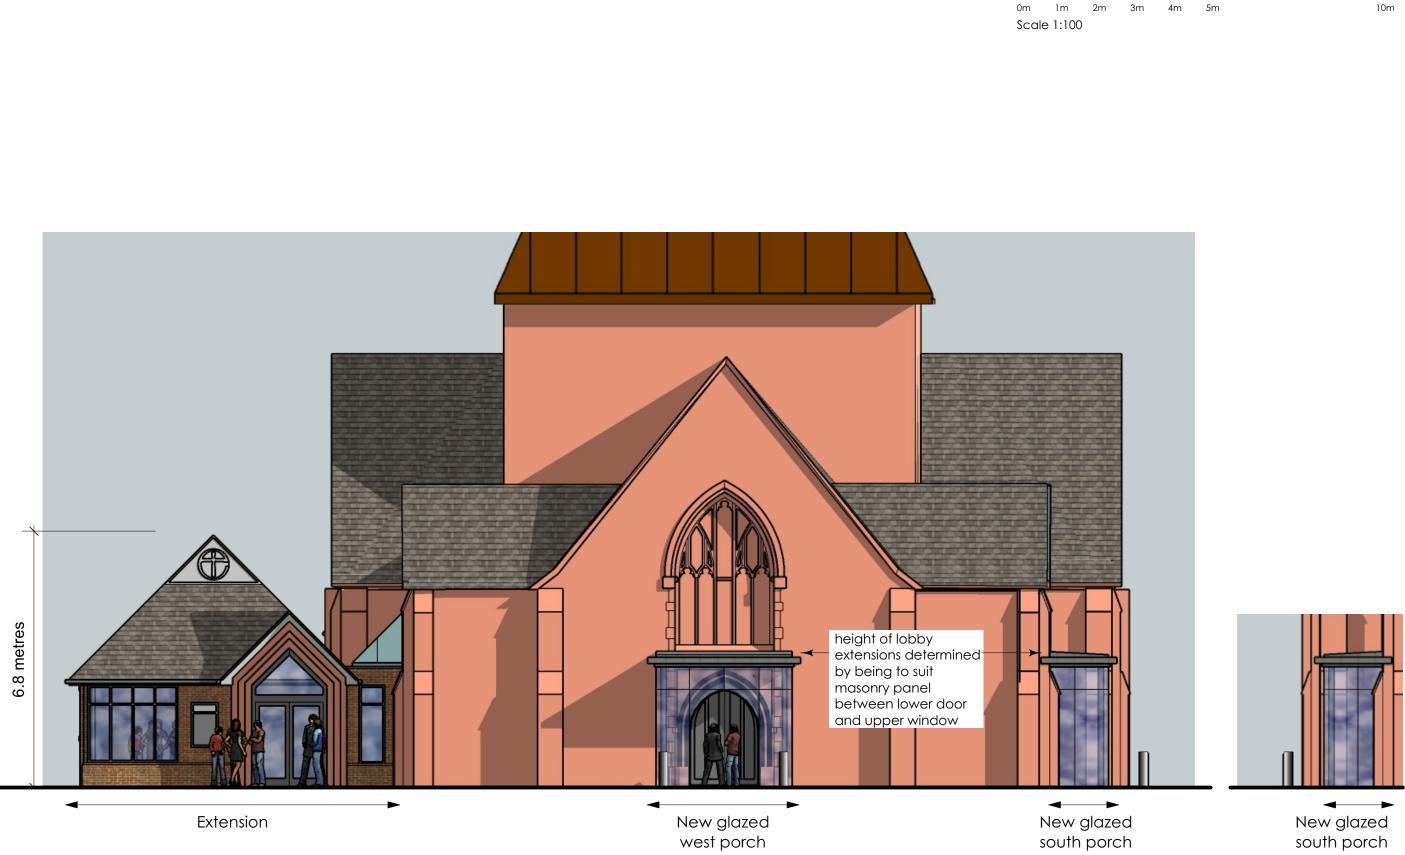

DB

(east elevation)

Extension

► New glazed west porch

|    |    |    |    |    | i |
|----|----|----|----|----|---|
| ۱  | 2m | 3m | 4m | 5m |   |
| 00 |    |    |    |    |   |

New glazed west porch

New glazed south porch

South Elevation to church car park