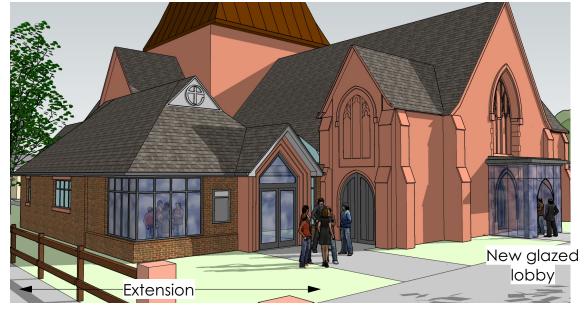

View from North West

Aerial view from North West

## West view from Thorpe Road

## Aerial vew from North West

## North east view from St. Paul's Road

## South west view from Thorpe Road

| В   | New rooflights to nave removed     | 21/2/24  |
|-----|------------------------------------|----------|
| А   | Annotated for planning application | 22/11/23 |
| Rev | Amendments                         | Date     |

DB

(east elevation)

Extension

► New glazed west porch