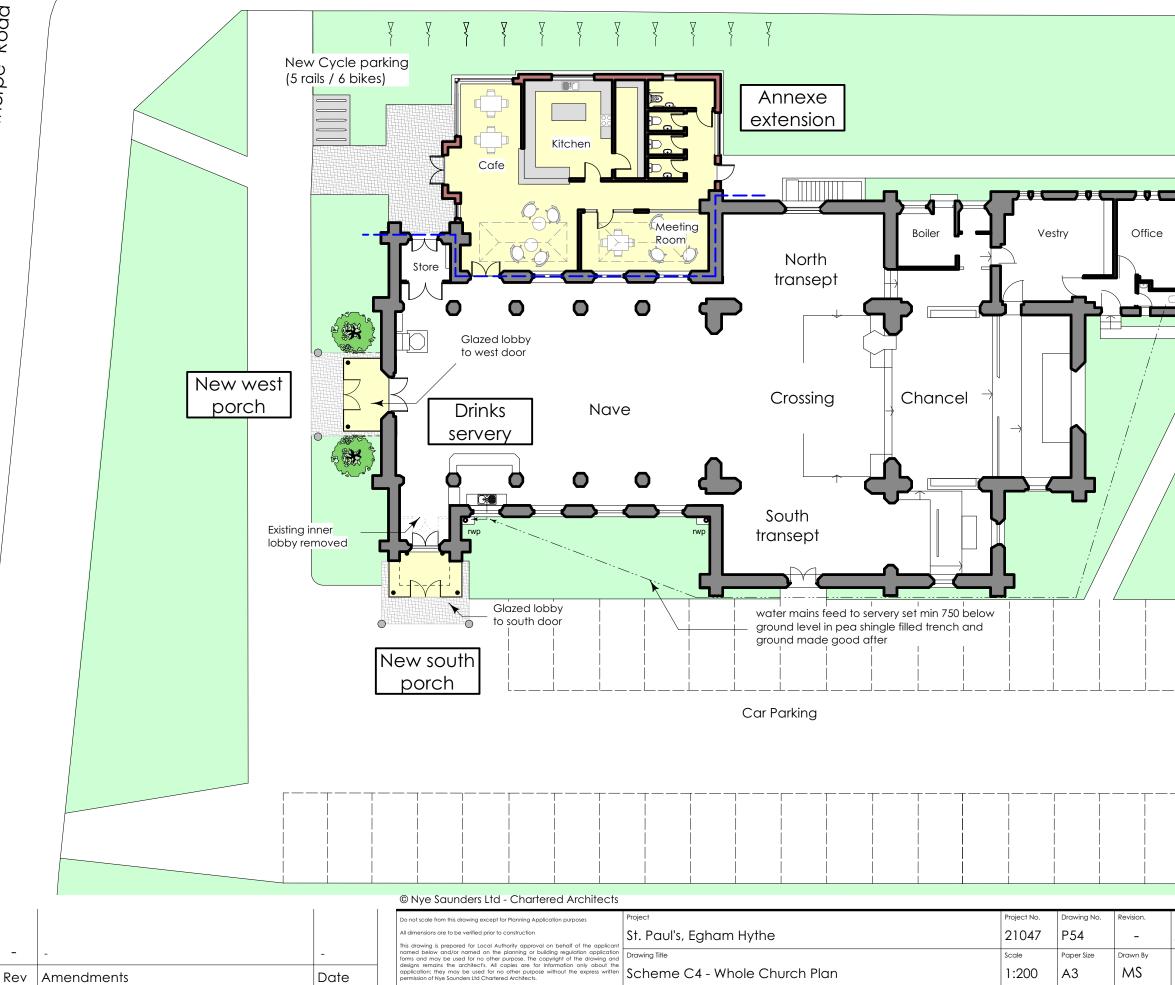

### Annexe

MS

| 2r | m 3m       | 4m | 5m           | 10m                                                                                |
|----|------------|----|--------------|------------------------------------------------------------------------------------|
|    |            | -  |              |                                                                                    |
|    | Date       |    |              | soundard                                                                           |
|    | Oct '23    |    | nyes         | Saunders<br>RTERED ARCHITECTS                                                      |
|    | Checked By | 1  | 🖌 СНА        | RTERED ARCHITECTS                                                                  |
|    | DB         |    | Church Stree | et, Godalming, Surrey, GU7 1EQ<br>e-mail: info@nyesaunders.co.uk Tel: 01483 418600 |