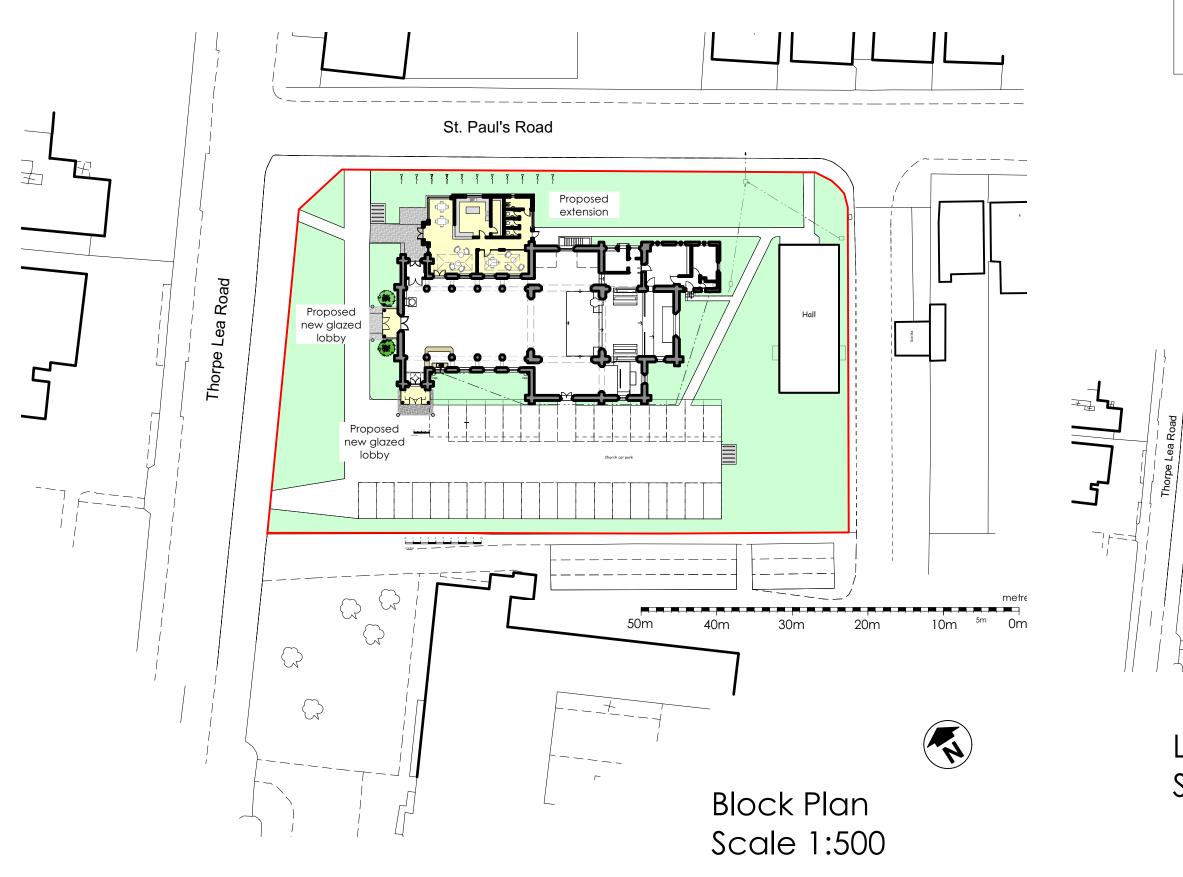

| ۱ | 2m | 3m | 4m | 5m |
|---|----|----|----|----|
|   |    |    |    |    |

10m

Nov '23 Checked By DB

© Nye Saunders Ltd - Chartered Architects

|         |                                                                                                                                                                                                                          | Do not scale from this drawing except for Planning Application purposes                                                                                                                                                                         | Project                 | Project No.      | Drawing No. | Revision. |
|---------|--------------------------------------------------------------------------------------------------------------------------------------------------------------------------------------------------------------------------|-------------------------------------------------------------------------------------------------------------------------------------------------------------------------------------------------------------------------------------------------|-------------------------|------------------|-------------|-----------|
|         |                                                                                                                                                                                                                          | All dimensions are to be verified prior to construction                                                                                                                                                                                         | St. Paul's, Egham Hythe | 21047            | P52         | A١        |
| 21/2/24 |                                                                                                                                                                                                                          | This drawing is prepared for Local Authority approval on behalf of the applicant<br>named below and/or named on the planning or building regulation application<br>forms and may be used for no other purpose. The copyright of the drawing and | <b>S</b> ,              | Scale<br>1:500 & | Paper Size  | Drawn By  |
| Date    | designs remains the architect's. All copies are for information only about the<br>application: they may be used for no other purpose without the express written<br>permission of Nye Saunders Ltd Chartered Architects. | Location and Block Plan - as proposed                                                                                                                                                                                                           | 1:1250                  | A3               | MS          |           |

| Α   | New rooflights to nave removed | 21/2 |
|-----|--------------------------------|------|
| Rev | Amendments                     | Date |

Reproduced from the Ordnance Survey 1998 Superplan Map with the permission of The Controller of HMSO. © Crown Copyright. Nye Saunders Ltd., Chartered Architects, 3 Church Street, Godalming GU7 1EQ License no. AR 100006170