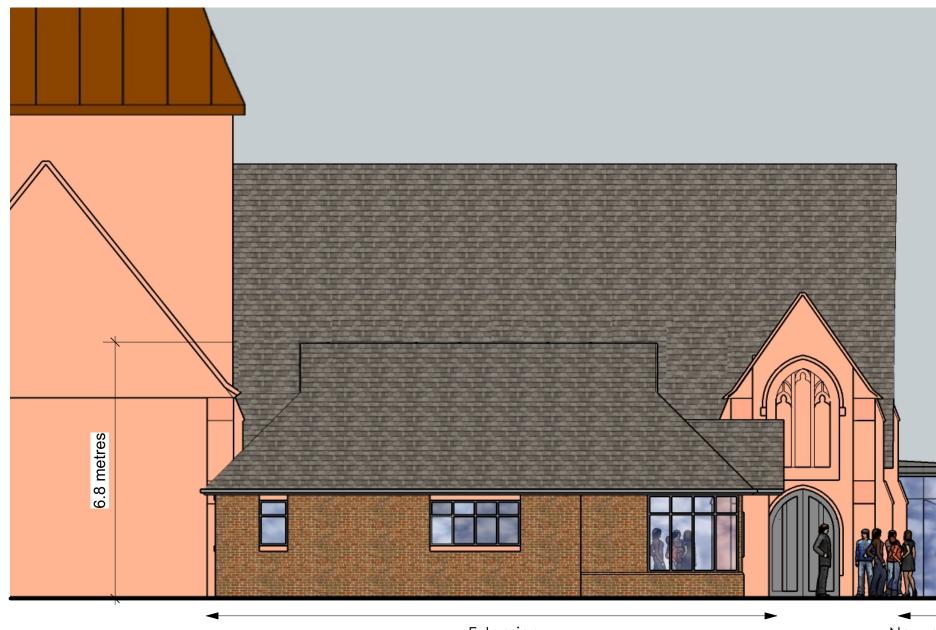

# Extension Rear /East Elevation

DB

| -   | -          | -    |
|-----|------------|------|
| Rev | Amendments | Date |

| ۱           | 2m | 3m | 4m | 5m |
|-------------|----|----|----|----|
| $\cap \cap$ |    |    |    |    |

Extension rear elevation