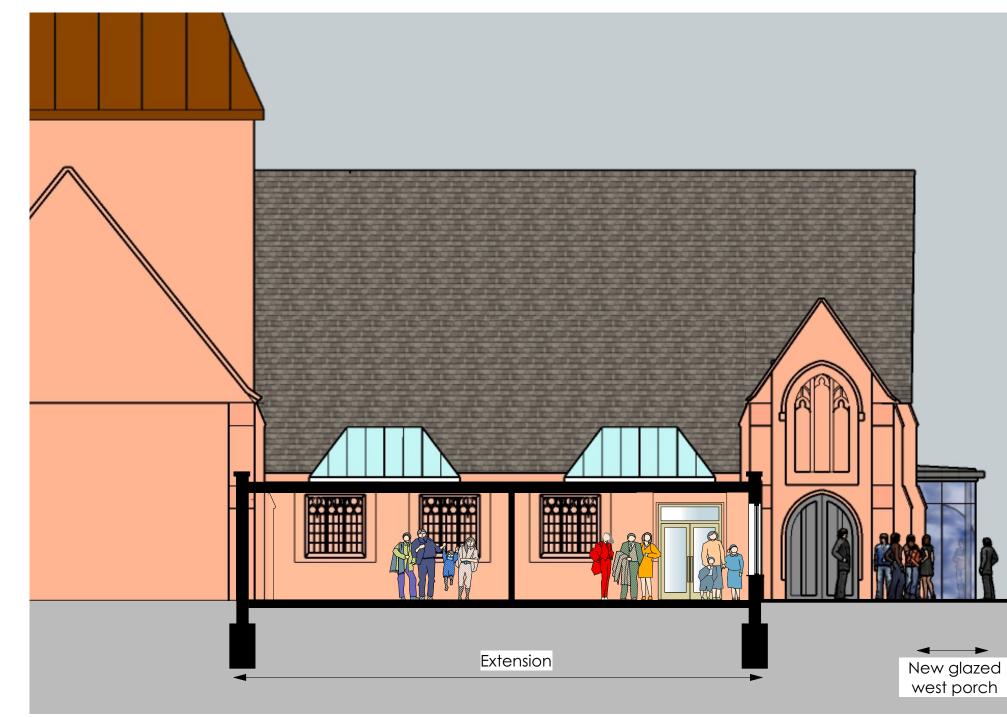

|    |    |    |    |    | i |
|----|----|----|----|----|---|
| ۱  | 2m | 3m | 4m | 5m |   |
| 00 |    |    |    |    |   |

New glazed west porch

New glazed south porch

South Elevation to church car park